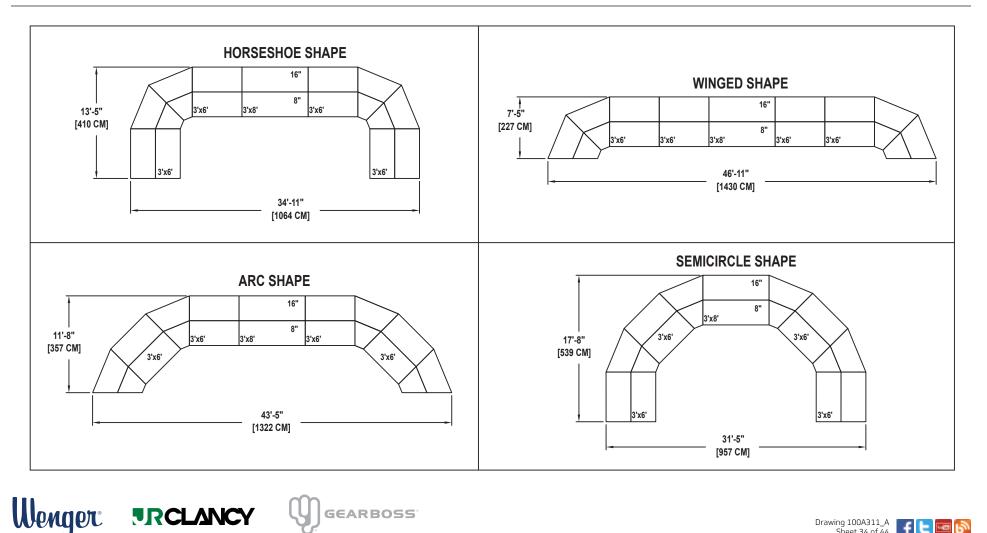

## SEATED CHORAL RISER SET NO. 445

SEATING CAPACITY NOT USING THE FLOOR, 44. SEATING CAPACITY WITH ONE ROW ON THE FLOOR, 60. SEATING CAPACITY IS BASED ON 26" CHAIR SPACING.

Drawing 100A311\_A Sheet 34 of 44